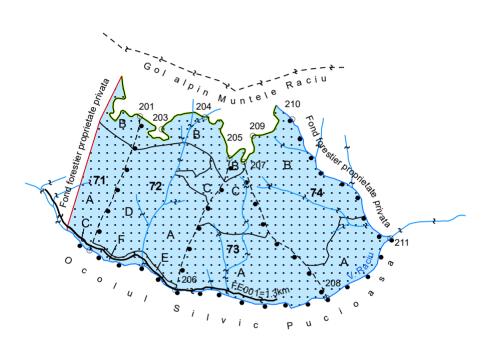

## Sit Natura 2000

ROSCI0013 BUCEGI PARCUL NATURAL BUCEGI

Şef proiect ing. POPOVICI MIHAI

Proiectant ing. NEGRU LARISA

| S.C. FOREST GRUP PROIECT S.R.L.  BUCUREŞTI  tel/fax 021 4140460 |                     |  | FOND FORESTIER PROPRIETATE PRIVATA APARTINAND SC WILDLAND SRL  JUDEŢUL DAMBOVITA |                                |           | Contr.          |
|-----------------------------------------------------------------|---------------------|--|----------------------------------------------------------------------------------|--------------------------------|-----------|-----------------|
|                                                                 |                     |  |                                                                                  |                                |           | Faza<br>studiu  |
| Proiectat                                                       | ing. Negru Larisa   |  | scara<br>- 1:20000                                                               | Suprafaţa Fondului Forestier   | 119.54 ha | Planşa<br>nr.   |
| Desenat                                                         | automat             |  |                                                                                  | Enclave                        | _         |                 |
| Colorat                                                         | automat             |  |                                                                                  | Literate                       | _         |                 |
| Verificat                                                       | ing. Popovici Mihai |  |                                                                                  | UP III RACIU<br>HARTA GENERALA |           | Exemplar<br>nr. |
| Avizat CTAP                                                     | ing. Marcu Petre    |  | data<br>- 2020                                                                   |                                | 4         |                 |
|                                                                 |                     |  |                                                                                  |                                |           |                 |